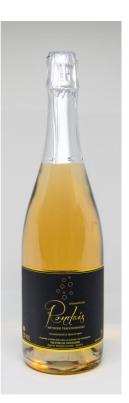

Victor de Goulaine La Grande Villeneuve 85670 Saint Etienne du Bois– France

## Vin Mousseux de Qualité VMQ



## Sparkling wine - white

Grape varieties : Grolleau Gris and Chardonnay

Sparkling wine which, during the service, slowly releases its gas by forming very fine bubbles.

The nose is very fine with floral notes.

The attack is frank and the palate is supple with a nice freshness, without heaviness thanks to its fine bubbles.

Food pairing :

As an aperitif or with a dessert, this sparkling wine can also accompany your dishes throughout the meal.

To be served chilled

Also available :

## Sparkling wine - rosé

Grape-varieties : Merlot and Grolleau