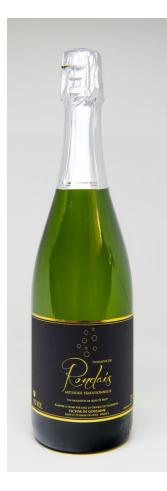

## Sparkling wine - white

Grape varieties : Grolleau Gris and Chardonnay

Sparkling wine which, during the service, slowly releases its gas by forming very fine bubbles.

The nose is very fine with floral notes.

The attack is frank and the palate is supple with a nice freshness, without heaviness thanks to its fine bubbles.

Food pairing :

As an aperitif or with a dessert, this sparkling wine can also accompany your dishes throughout the meal.

To be served chilled

Also available :